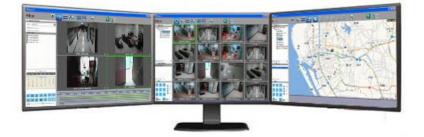

### Software Functions:

| Feature      | Description                                           |
|--------------|-------------------------------------------------------|
| Support list | A-MTK Embedded NVR                                    |
|              | A-MTK Windows™ base NVR                               |
|              | A-MTK IP cameras                                      |
| Live Preview | 64CH IP cam ive view on single monitor                |
|              | Multi-monitor functions supports max. 256CH live view |
|              | simultaneously Preview by NVR or User defined Group   |
|              | 1 / 4 / 6 / 9 / 16 / 64 division                      |
|              | Support Low bit-rate streaming                        |
|              | Full Screen                                           |
|              | Digital zoom                                          |
|              | Dynamic switch display camera on screen               |
|              | Sort NVR or Group in list                             |
|              | Snapshot                                              |