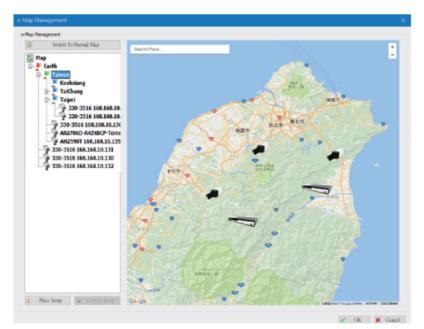

## 2. eMAP Function:

CMS has 3 layers eMap, that will easy to management a lots of cameras.

Each layer could add several sub-layer, and each layer could add many camera, and you could move camera to any position on the map.

#### Live Preview:

Select a map from list, the map will shown on the dialog, double click on the camera icon that you need to preview, eMap will pop-up a new preview widow with selected camera's video.