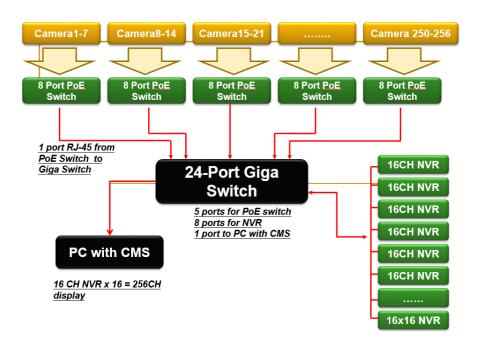

| Full Screen                                           |
|              | Digital zoom                                          |
|              | Dynamic switch display camera on screen               |
|              | Sort NVR or Group in list                             |
|              | Snapshot                                              |



-

Tel: +886-2-82269855 www.a-mtk.com sales@a-mtk.com.tw

| oload, |
|--------|
|        |
|        |
|        |
|        |
|        |
|        |
|        |
|        |
|        |
|        |
|        |
|        |
|        |
|        |
|        |
|        |
|        |
|        |
|        |
|        |
|        |
|        |
|        |
|        |
|        |
|        |
|        |

## **256CH VMS Setup Structure:**

1. Video connected:





## 2. eMAP Function:

CMS has 3 layers eMap, that will easy to management a lots of cameras.

Each layer could add several sub-layer, and each layer could add many camera, and you could move camera to any position on the map.

#### Live Preview:

Select a map from list, the map will shown on the dialog, double click on the camera icon that you need to preview, eMap will pop-up a new preview widow with selected camera's video.