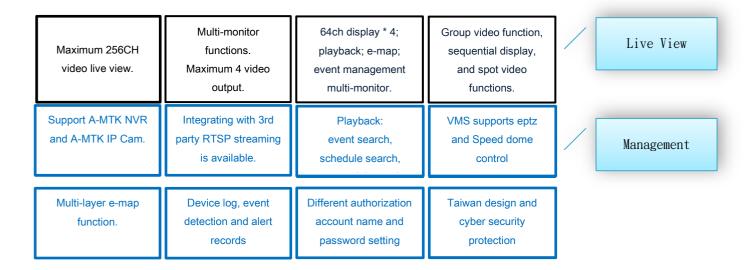

### Software Functions:

| Feature      | Description                                           |
|--------------|-------------------------------------------------------|
| Support list | A-MTK Embedded NVR                                    |
|              | A-MTK Windows™ base NVR                               |
|              | A-MTK IP cameras                                      |
| Live Preview | 64CH IP cam ive view on single monitor                |
|              | Multi-monitor functions supports max. 256CH live view |
|              | simultaneously Preview by NVR or User defined Group   |
|              | 1 / 4 / 6 / 9 / 16 / 64 division                      |
|              | Support Low bit-rate streaming                        |
|              | Full Screen                                           |
|              | Digital zoom                                          |
|              | Dynamic switch display camera on screen               |
|              | Sort NVR or Group in list                             |
|              | Snapshot                                              |